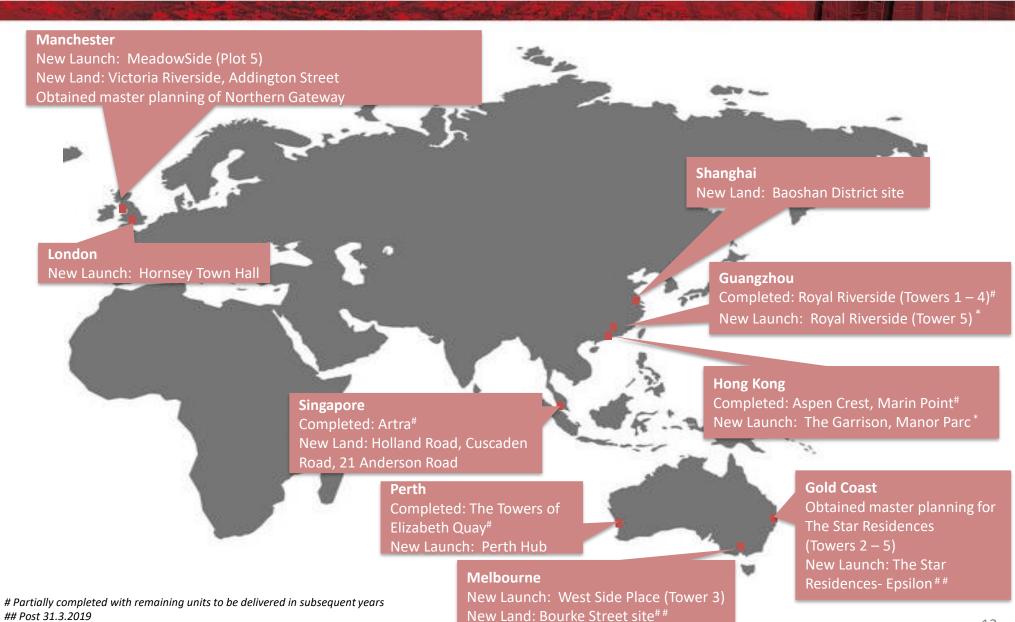

### Property Development: A Busy Year

## Post 31.3.2019

\* Completed in the same year

### **Expected New Launches Under Preparation**

### **Hong Kong**

Shatin Heights

#### **Australia**

- The Star
   Residences –
   Epsilon, Gold Coast#
- Queen's Wharf Brisbane (Tower 4)
- Bourke Street,
   Melbourne

#### UK

- Consort Place, London
- Northern Gateway -Addington Street, Manchester

### Singapore

- Holland Road
- Cuscaden Road

Total attributable GDV: HK\$15.4bn