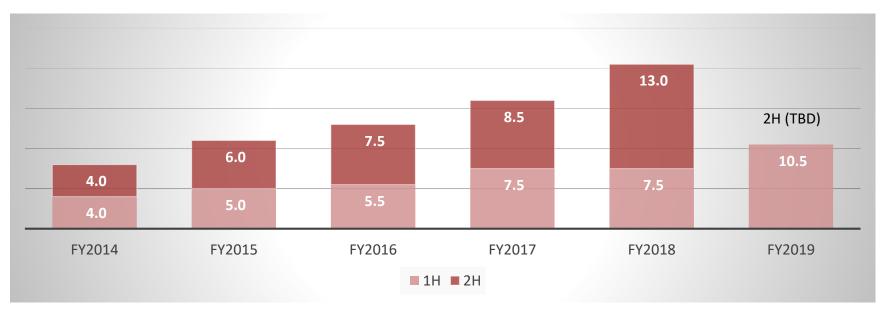

itz-Carlton | Gold Coast's only beachfront resort featuring 295 luxurious rooms |
| FEC's stake: 25%                          | FEC's stake: 33.3%                                                                                      | FEC's stake: 33.3%                                                                                                | FEC's stake: 25%                                                  |
| Hotels/Retail/Casino                      | Hotel/Residential                                                                                       | Hotel/Residential                                                                                                 | Hotel                                                             |

A\$ Cents The Star (Stock code: SGR.AX) DPS



# Queen's Wharf Brisbane Casino Expected to Open in Late 2022

#### **Queen's Wharf, Brisbane**

FEC's stake: 25% Hotels/Retail/Casino

2Q 2019 Commence foundations 3Q 2019 Complete excavation Commence basement

2020 Construction progresses above ground 2021 Commence internal fit-out of Integrated Resort

Late 2022 Casino opening 2023 Full opening

#### **Casino Licence Term**

- 99 years with a 25-year casino exclusivity period within 60 kilometers from the Brisbane CBD

- 2,500 slots & unlimited gaming tables (including electronic derivations)







## BC Group: Mortgage Finance Platform

- Fast growing international mortgage lending platform
- Synergistic to the Group's property development business
  - An Australian Credit Licence holder to provide Australian regulated loans to resi