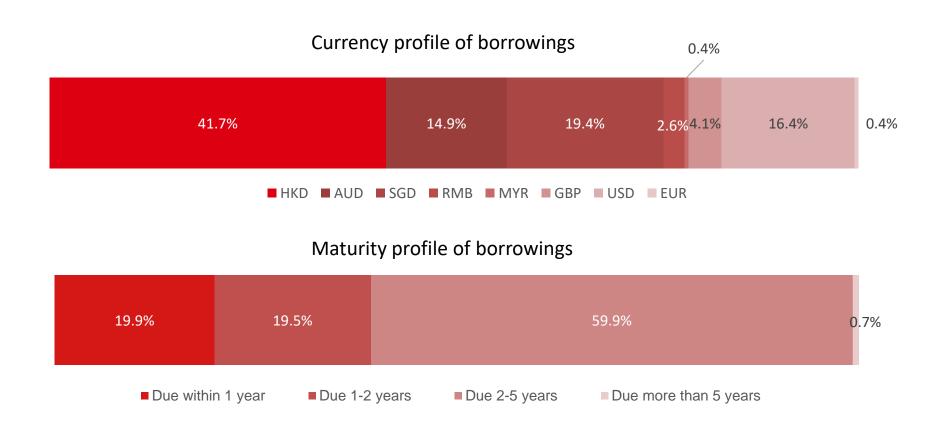

#### **Substantial War Chest**

- Existing war chest of HK\$16.1bn (cash position and undrawn facilities) far exceeds the committed capex of HK\$2.0bn
- Pre-sales provides a clear vision of future cash inflow stream
- War chest can be further enhanced by leveraging unencumbered hotels

# Suitably Geared Up to Support Future Growth

Additional borrowing for land purchases and business acquisitions

|                                                        | 31.3.2019 | 31.3.2018 |
|--------------------------------------------------------|-----------|-----------|
|                                                        | HK\$'M    | HK\$'M    |
| Bank loans, notes and bonds                            | 21,367    | 16,372    |
|                                                        |           |           |
| Investment securities                                  | 4,422     | 3,520     |
| Bank and cash balances (1)                             | 2,648     | 4,591     |
| Liquidity position                                     | 7,070     | 8,111     |
| Net debts <sup>(2)</sup>                               | 14,297    | 8,261     |
| Carrying amount of the total equity                    | 12 622    | 12 144    |
| Carrying amount of the total equity                    | 13,632    | 13,144    |
| Add: hotel revaluation surplus                         | 17,838    | 15,593    |
| Total equity adjusting for hotel revaluation surplus   | 31,470    | 28,737    |
| Net gearing ratio (net debts to total adjusted equity) | 45.4%     | 28.7%     |

<sup>1)</sup> The amount represents total restricted bank deposits, deposit in a financial institution, and bank balances and cash

<sup>(2)</sup> Net debt represents total bank loans, notes and bonds less investment securities, bank and cash balances