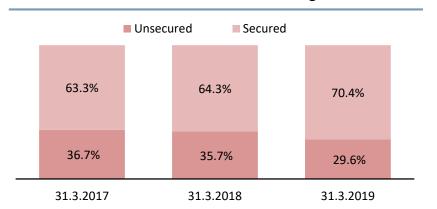

#### **Secured and Unsecured Borrowings Mix**

- (1) Liquidity position includes restricted bank deposits, deposit in a financial institution and investment securities. Investment securities mainly represents fixed income investments. Total assets includes revaluation surplus on hotel assets
- (2) Net gearing ratio represents total bank loans, notes and bonds less investment securities, bank and cash balances divided by carrying amount of total equity and hotel revaluation surplus.
- (3) EBITDA is defined as: profit before taxation + finance costs + depreciation and amortisation. EBITDA includes gain on disposals of the hotel
- (4) Finance costs does not include amounts capitalised for properties under development

#### **Balanced Debt Profile Mix**

- Natural currency hedge
- Over 27% of debt related to construction supported by pre-sales

Note: Include an amount of approximately HK\$1,044 million which is reflected as liabilities due within one year even though such sum is not repayable within one year, as the relevant banks and/or financial institutions have discretionary rights to demand immediate repayment.