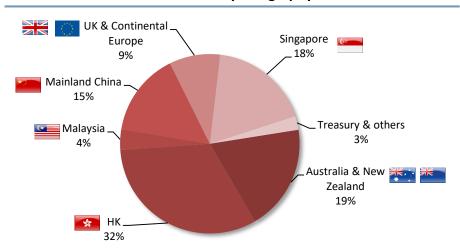

<sup>(1)</sup> Includes Sheraton Grand Mirage which is 25% owned

# Car Park: Organic Growth and Regional Diversification



### Gaming and Entertainment: New Income Contributor

HK\$259M (net of gaming tax) in total revenue derived from gaming operations



- Completed acquisition of TWC
- HK\$197M gaming revenue generated from 11 months' contribution



- Completed 4.99% equity subscription
- HK\$62M dividend income

# QWB Integrated Resort



- Completed demolition with site excavation substantially completed
- First Phase (including casino) is expected to open in late 2022

#### Well Balanced Portfolio

#### Diversification allows FEC to take advantage of property cycles in different countries

#### Total Assets by Geography<sup>(1)</sup>



#### **Total Revenue by Geography**



#### Total Assets by Business Segment(1)



#### **Total Revenue by Business Segment**



(1) As at 31 March 2019, adjusting for hotel revaluation surplus.

# Suitably Geared Up to Support Future Growth

Additional borrowing for land purchases and business acquisitions

|                                                        | 31.3.2019 | 31.3.2018 |
|--------------------------------------------------------|-----------|-----------|
|                                                        | HK\$'M    | HK\$'M    |
| Bank loans, notes and bonds                            | 21,367    | 16,372    |
|                                                        |           |           |
| Investment securities                                  | 4,422     | 3,520     |
| Bank and cash balances (1)