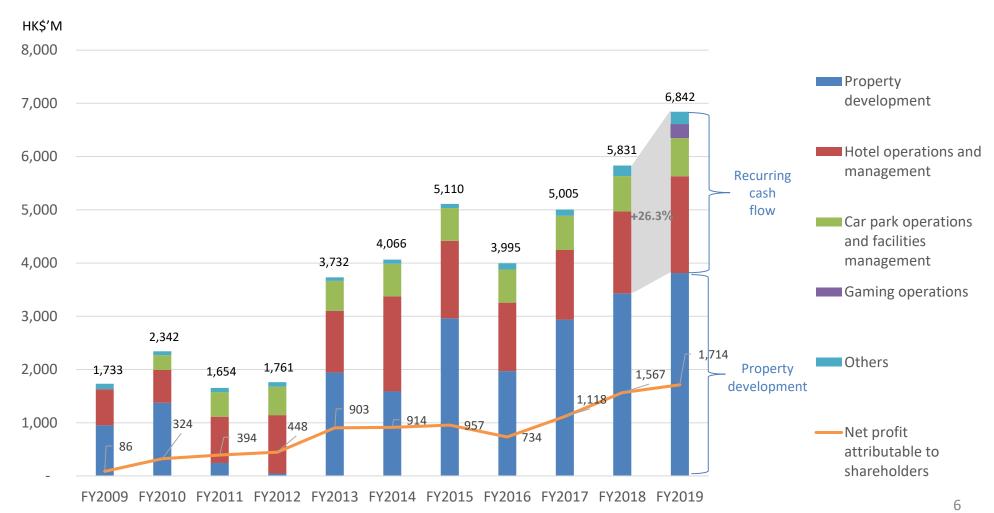

# Long-term Growth Track Record Supported by Clear Strategy

10-Year CAGR:

Total revenue: 14.7%

Net profit attr. to shareholders: 34.9%

FY2019: Resilient Performance with Defensive Growth

|                                                                | FY2019          | FY2018          | YoY    |
|----------------------------------------------------------------|-----------------|-----------------|--------|
| Revenue (HK\$'M)                                               | 6,842           | 5,831           | +17.3% |
| Gross profit (HK\$'M)                                          | 2,610           | 2,634           | -0.9%  |
| Net profit attributable to shareholders (HK\$M)                | 1,714           | 1,567           | +9.4%  |
| Core cash profit <sup>(1)</sup>                                | 1,457           | 1,329           | +9.6%  |
| EPS (HK cents)                                                 |                 |                 |        |
| - Basic & Diluted                                              | 74.0            | 69.0            | +7.2%  |
| DPS (HK cents)                                                 | 22.0            | 22.0            | -      |
| - Final                                                        | 18.0            | 18.0            | -      |
| - Interim                                                      | 4.0             | 4.0             | -      |
|                                                                | As at 31.3.2019 | As at 31.3.2018 |        |
| Total cumulative attributable pre-sales (HK\$'M)               | 14,614          | 13,374          | +9.3%  |
| Total NAV attributable to shareholders (HK\$'M) <sup>(2)</sup> | 31,251          | 28,564          | +9.4%  |
| NAV per share (HK\$) <sup>(2)</sup>                            | 13.29           | 12.41           | +7.1%  |