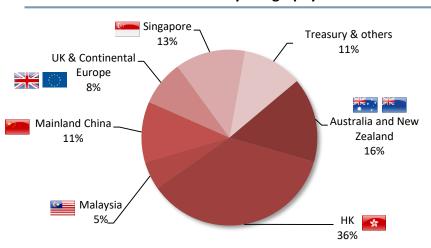

erall RevPAR Growth and Room Additions







<sup>(1)</sup> Includes Sheraton Grand Mirage which is 25% owned

# Car Park: Organic Growth and Regional Diversification



### Gaming and Entertainment: New Income Contributor

HK\$259M (net of gaming tax) in total revenue derived from gaming operations



- Completed acquisition of TWC
- HK\$197M gaming revenue generated from 11 months' contribution



- Completed 4.99% equity subscription
- HK\$62M dividend income

# QWB Integrated Resort



- Completed demolition with site excavation substantially completed
- First Phase (including casino) is expected to open in late 2022

#### Well Balanced Portfolio

#### Diversification allows FEC to take advantage of property cycles in different countries

#### Total Assets by Geography<sup>(1)</sup>



#### **Total Revenue by Geography**



#### Total Assets by Business Segment(1)



#### **Total Revenue by Business Segment**



(1) As at 31 March 2019, adjusting for hotel revaluation surplus.

# Suitably Geared Up to Support Future Growth

Additional borrowing for land purchases and business acquisitions

|                                                        | 31.3.2019 | 31.3.2018 |
|--------------------------------------------------------|-----------|-----------|
|                                                        | HK\$'M    | HK\$'M    |
| Bank loans, notes and bonds                            | 21,367    | 16,372    |
|                                                        |           |           |
| Investment securities                                  | 4,422     | 3,