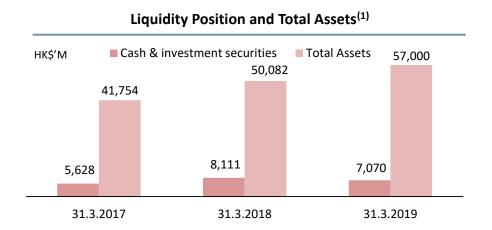

# Suitably Geared Up to Support Future Growth

Additional borrowing for land purchases and business acquisitions

|                                                        | 31.3.2019 | 31.3.2018 |
|--------------------------------------------------------|-----------|-----------|
|                                                        | HK\$'M    | HK\$'M    |
| Bank loans, notes and bonds                            | 21,367    | 16,372    |
|                                                        |           |           |
| Investment securities                                  | 4,422     | 3,520     |
| Bank and cash balances (1)                             | 2,648     | 4,591     |
| Liquidity position                                     | 7,070     | 8,111     |
| Net debts <sup>(2)</sup>                               | 14,297    | 8,261     |
| Carrying amount of the total equity                    | 12 622    | 12 144    |
| Carrying amount of the total equity                    | 13,632    | 13,144    |
| Add: hotel revaluation surplus                         | 17,838    | 15,593    |
| Total equity adjusting for hotel revaluation surplus   | 31,470    | 28,737    |
| Net gearing ratio (net debts to total adjusted equity) | 45.4%     | 28.7%     |

#### **Secured and Unsecured Borrowings Mix**

- (1) Liquidity position includes restricted bank deposits, deposit in a financial institution and investment securities. Investment securities mainly represents fixed income investments. Total assets includes revaluation surplus on hotel assets
- (2) Net gearing ratio represents total bank loans, notes and bonds less investment securities, bank and cash balances divided by carrying amount of total equity and hotel revaluation surplus.
- (3) EBITDA is defined as: profit before taxation + finance costs + depreciation and amortisation. EBITDA includes gain on disposals of the hotel
- (4) Finance costs does not include amounts capitalised for properties under development