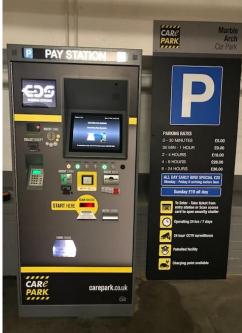

# Car Park: Organic Growth and Regional Diversification

# Growth Supported by Australian & Europe Regional Expansion

|                                    |                    | 31/3/2019   |                    | 31/3/2018   |
|------------------------------------|--------------------|-------------|--------------------|-------------|
|                                    | No. of<br>Car Park | No. of Bays | No. of<br>Car Park | No. of Bays |
| Australia                          |                    |             |                    |             |
| Owned and managed                  | 22                 | 4,038       | 23                 | 4,073       |
| Managed only                       | 404                | 73,611      | 362                | 68,102      |
| Joint Venture owned <sup>(1)</sup> | 1                  | 383         | 1                  | 383         |
| New Zealand                        |                    |             |                    |             |
| Owned and managed                  | 3                  | 970         | 3                  | 970         |
| Managed only                       | 45                 | 8,601       | 38                 | 7,417       |
| <b>United Kingdom</b>              |                    |             |                    |             |
| Owned and managed                  | 1                  | 1,800       | 1                  | 1,800       |
| Managed only                       | 3                  | 675         | -                  | -           |
| Malaysia                           |                    |             |                    |             |
| Owned and managed                  | 2                  | 2,066       | 2                  | 2,066       |
| Managed only                       | 5                  | 5,133       | 4                  | 2,571       |
| Hungary                            |                    |             |                    |             |
| Owned and managed                  | 6                  | 1,392       | 6                  | 1,392       |
| Managed only                       | 2                  | 474         | 1                  | 94          |
| Total                              | 494                | 99,143      | 441                | 88,868      |