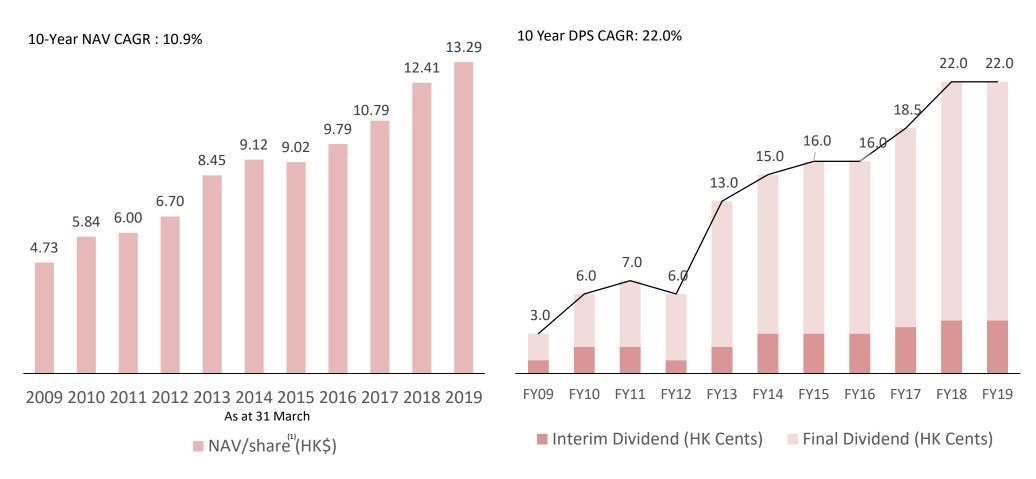

# Long-term Growth Track Record Supported by Clear Strategy

10-Year CAGR:

Total revenue: 14.7%

Net profit attr. to shareholders: 34.9%

FY2019: Resilient Performance with Defensive Growth

|                                                                | FY2019          | FY2018          | YoY    |
|----------------------------------------------------------------|-----------------|-----------------|--------|
| Revenue (HK\$'M)                                               | 6,842           | 5,831           | +17.3% |
| Gross profit (HK\$'M)                                          | 2,610           | 2,634           | -0.9%  |
| Net profit attributable to shareholders (HK\$M)                | 1,714           | 1,567           | +9.4%  |
| Core cash profit <sup>(1)</sup>                                | 1,457           | 1,329           | +9.6%  |
| EPS (HK cents)                                                 |                 |                 |        |
| - Basic & Diluted                                              | 74.0            | 69.0            | +7.2%  |
| DPS (HK cents)                                                 | 22.0            | 22.0            | -      |
| - Final                                                        | 18.0            | 18.0            | -      |
| - Interim                                                      | 4.0             | 4.0             | -      |
|                                                                | As at 31.3.2019 | As at 31.3.2018 |        |
| Total cumulative attributable pre-sales (HK\$'M)               | 14,614          | 13,374          | +9.3%  |
| Total NAV attributable to shareholders (HK\$'M) <sup>(2)</sup> | 31,251          | 28,564          | +9.4%  |
| NAV per share (HK\$) <sup>(2)</sup>                            | 13.29           | 12.41           | +7.1%  |

# Consistent Dividend Policy Supported by Long Term NAV/Share Growth

(1) Adjusted for hotel revaluation surplus

• Dividend policy: 30% to 40% of net profit (subject to anticipated capital expenditures)