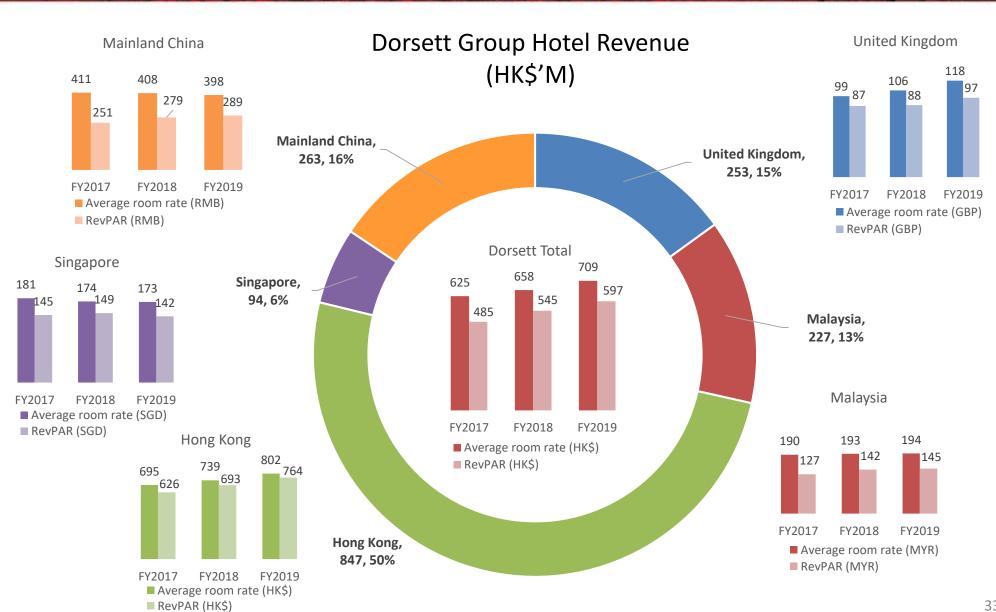

rs at Elizabeth Quay, Perth: Full Completion Soon







# West Side Place, Melbourne: One of Best-Selling Projects in Australia







# The Star Residences, Gold Coast: Moving on to Tower 2







# Consort Place: A Mixed-use Development Site in London







# Hong Kong Projects completing in FY2020









# Artra – Construction Progressing as Planned









# One of Asia's Fastest-Growing Hotel Group

**28** PROPERTIES



**7,472**<sup>(1)</sup> TOTAL ROOMS



**15**CITIES WORLDWIDE



**4**CORE BRANDS



**114,000** + (2)

DORSETT – YOUR REWARDS

ORSETT – YOUR REWARD: LOYALTY PROGRAMME MEMBERS



- (1) Includes Sheraton Mirage which is 25% owned
- (2) launched in 2018 Q4 and membership number as of 31 March 2019









# Dorsett: Strong Operating Performance with RevPAR Growth



# Significant Hidden Value in Hotel Portfolio

HK\$17.8bn of revaluation surplus not reflected on Balance Sheet



# Clear Hotel Pipeline Targeting "Asia Wallet"



(1) Included hotels not wholly-owned by the Group

### **Hotel Growth Path**

New loyalty programme with>114,000 members

Full year Contribution from TWC 50:50 JV with The Star in Sydney

Ritz-Carlton Melbourne,
Dorsett Shepherds
Bush London extension
and Dorsett Gold Coast
commenced
construction

28

**Hotels in operation** 



**15** 

**Pipeline Hotels** 



43

Fully/Jointly
Owned Hotels

Queen's Wharf, Brisbane site works well underway

> New opening: Ritz-Carlton Perth in 2H FY2020

## Ritz-Carlton Perth Scheduled to Open in 2H FY2020

- 205 guest rooms together with 379 residential apartments
- Located at Elizabeth Qua