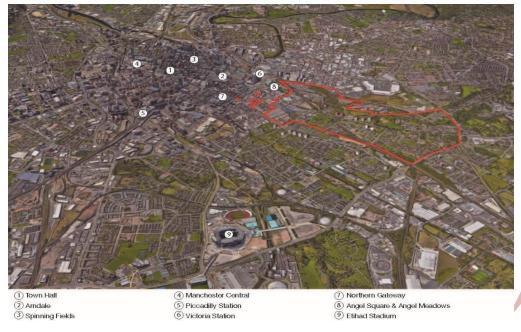

### Manchester: Northern Gateway Master Planning Approved

#### **First Major Milestone**

Strategic Regeneration Framework (SRF) approved by the Council in February 2019

- •530 family homes and first-time buyer apartments in the Collyhurst Village neighbourhood commencing in 2020
- •More than 550 apartments at Victoria Riverside commencing in 2020
- •A series of major infrastructure projects will unlock up to 5,500 new homes

### **Northern Gateway, Manchester**

Largest residential opportunity for transformational change ever in Manchester

- ✓ New homes: approximately 15,000
- ✓ Site area: 390 acres
- ✓ Period: over the next fifteen to twenty years
- ✓ Major land acquired recently: Victoria Riverside and Addington Street