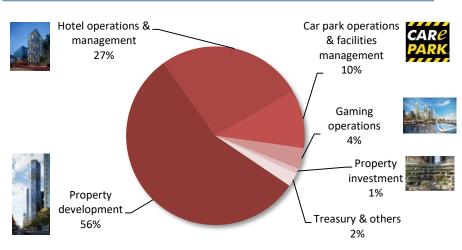

#### Total Assets by Business Segment(1)

#### **Total Revenue by Business Segment**

(1) As at 31 March 2019, adjusting for hotel revaluation surplus.