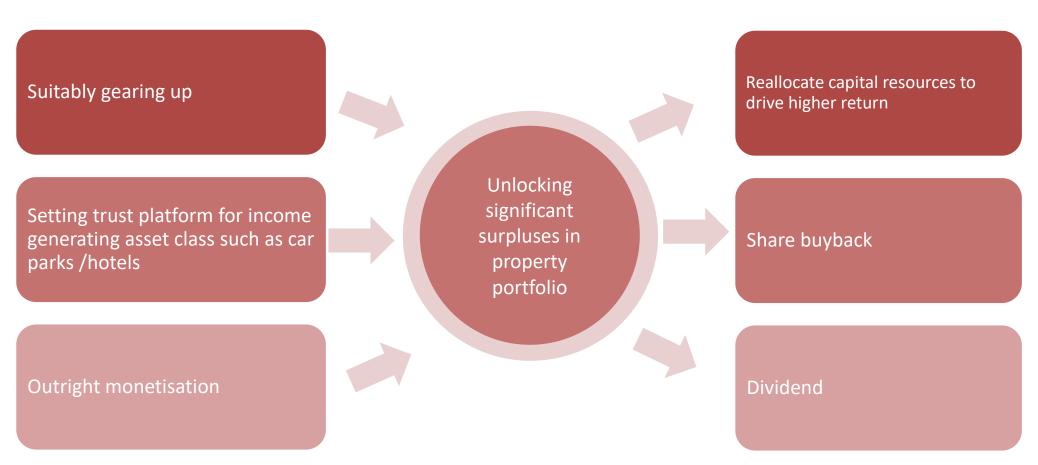

# Suitably Geared Up to Support Future Growth

Additional borrowing for land purchases and business acquisitions

|                                                        | 31.3.2019 | 31.3.2018 |
|--------------------------------------------------------|-----------|-----------|
|                                                        | HK\$'M    | HK\$'M    |
| Bank loans, notes and bonds                            | 21,367    | 16,372    |
|                                                        |           |           |
| Investment securities                                  | 4,422     | 3,520     |
| Bank and cash balances (1)                             | 2,648     | 4,591     |
| Liquidity position                                     | 7,070     | 8,111     |
| Net debts <sup>(2)</sup>                               | 14,297    | 8,261     |
| Carrying amount of the total equity                    | 12 622    | 12 144    |
| Carrying amount of the total equity                    | 13,632    | 13,144    |
| Add: hotel revaluation surplus                         | 17,838    | 15,593    |
| Total equity adjusting for hotel revaluation surplus   | 31,470    | 28,737    |
| Net gearing ratio (net debts to total adjusted equity) | 45.4%     | 28.7%     |

#### **Substantial War Chest**

- Existing war chest of HK\$16.1bn (cash position and undrawn facilities) far exceeds the committed capex of HK\$2.0bn
- Pre-sales provides a clear vision of future cash inflow stream
- War chest can be further enhanced by leveraging unencumbered hotels

#### Options: