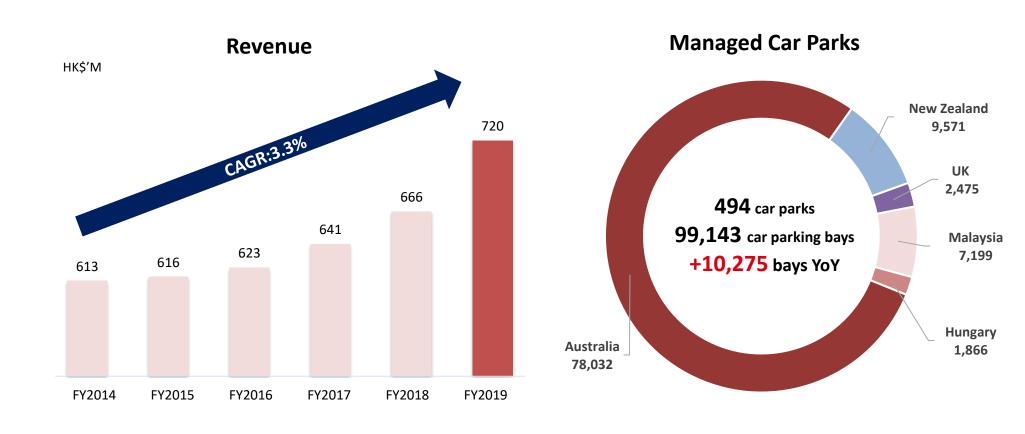

# **GP Margin Stays Healthy**

|                                               | FY2019  |                                   |          |                                    |          | FY2018  |                                   |          |                                    |          |
|-----------------------------------------------|---------|-----------------------------------|----------|------------------------------------|----------|---------|-----------------------------------|----------|------------------------------------|----------|
|                                               | Revenue | Gross profit (after depreciation) |          | Gross profit (before depreciation) |          | Revenue | Gross profit (after depreciation) |          | Gross profit (before depreciation) |          |
|                                               | HK\$ M  | HK\$ M                            | Margin % | нк\$ М                             | Margin % | HK\$ M  | нк\$ М                            | Margin % | нк\$ м                             | Margin % |
| Property development                          | 3,811   | 1,356                             | 35.6%    | 1,356                              | 35.6%    | 3,431   | 1,705                             | 49.7%    | 1,705                              | 49.7%    |
| Hotel operations and management               | 1,818   | 782                               | 43.0%    | 1,126                              | 61.9%    | 1,538   | 645                               | 42.0%    | 959                                | 62.3%    |
| Car park operations and facilities management | 720     | 116                               | 16.1%    | 151                                | 20.9%    | 666     | 122                               | 18.3%    | 150                                | 22.6%    |
| Gaming operations                             | 259     | 155                               | 59.8%    | 173                                | 66.6%    | N/A     | N/A                               | N/A      | N/A                                | N/A      |
| Others                                        | 234     | 201                               | 86.1%    | 201                                | 86.1%    | 196     | 162                               | 82.5%    | 162                                | 82.5%    |
| Total                                         | 6,842   | 2,610                             | 38.1%    | 3,007                              | 43.9%    | 5,831   | 2,634                             | 45.2%    | 2,976                              | 51.0%    |

# Growth Supported by Australian & Europe Regional Expansion

|                                    |                    | 31/3/2019   |                    | 31/3/2018   |
|------------------------------------|--------------------|-------------|--------------------|-------------|
|                                    | No. of<br>Car Park | No. of Bays | No. of<br>Car Park | No. of Bays |
| Australia                          |                    |             |                    |             |
| Owned and managed                  | 22                 | 4,038       | 23                 | 4,073       |
| Managed only                       | 404                | 73,611      | 362                | 68,102      |
| Joint Venture owned <sup>(1)</sup> | 1                  | 383         | 1                  | 383         |
| New Zealand                        |                    |             |                    |             |
| Owned and managed                  | 3                  | 970         | 3                  | 970         |
| Managed only                       | 45                 | 8,601       | 38                 | 7,417       |
| <b>United Kingdom</b>              |                    |             |                    |             |
| Owned and managed                  | 1                  | 1,800       | 1                  | 1,800       |
| Managed only                       | 3                  | 675         | -                  | -           |
| Malaysia                           |                    |             |                    |             |
| Owned and managed                  | 2                  | 2,066       | 2                  | 2,066       |
| Managed only                       | 5                  | 5,133       | 4                  | 2,571       |
| Hungary                            |                    |             |                    |             |
| Owned and managed                  | 6                  | 1,392       | 6                  | 1,392       |
| Managed only                       | 2                  | 474         | 1                  | 94          |
| Total                              | 494                | 99,143      | 441                | 88,868      |