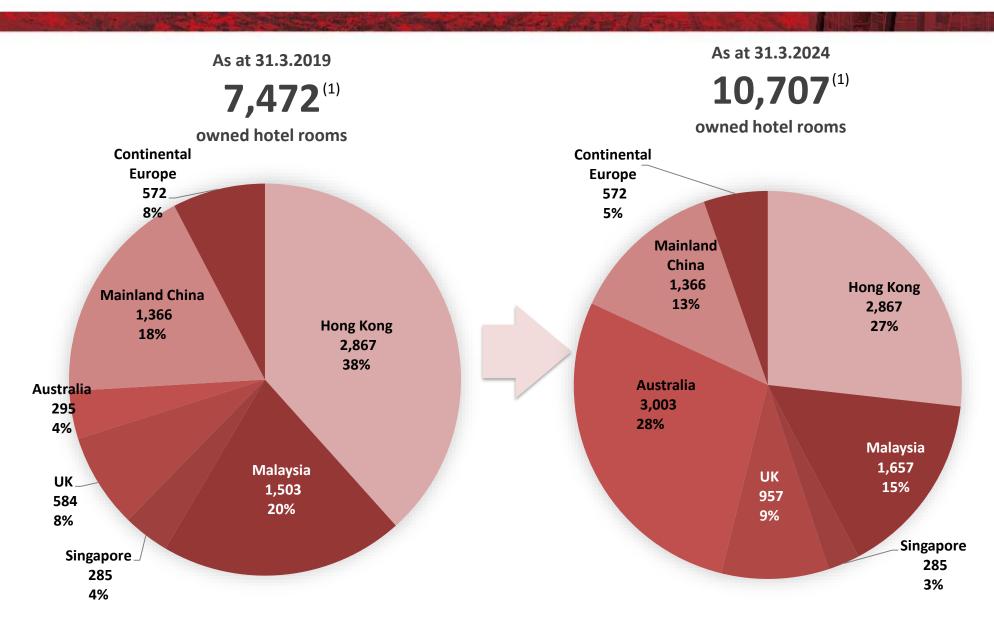

# One of Asia's Fastest-Growing Hotel Group

**28** PROPERTIES

**7,472**<sup>(1)</sup> TOTAL ROOMS

**15**CITIES WORLDWIDE

**4**CORE BRANDS

**114,000** + (2)

DORSETT – YOUR REWARDS

ORSETT – YOUR REWARD: LOYALTY PROGRAMME MEMBERS