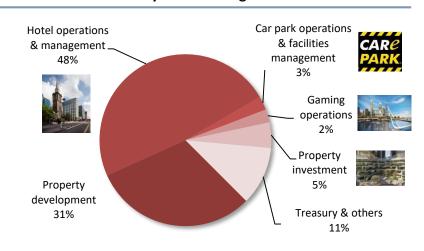

d Mirage which is 25% owned

# Car Park: Organic Growth and Regional Diversification



### Gaming and Entertainment: New Income Contributor

HK\$259M (net of gaming tax) in total revenue derived from gaming operations



- Completed acquisition of TWC
- HK\$197M gaming revenue generated from 11 months' contribution



- Completed 4.99% equity subscription
- HK\$62M dividend income

# QWB Integrated Resort



- Completed demolition with site excavation substantially completed
- First Phase (including casino) is expected to open in late 2022

#### Well Balanced Portfolio

#### Diversification allows FEC to take advantage of property cycles in different countries

#### Total Assets by Geography<sup>(1)</sup>



#### **Total Revenue by Geography**



#### Total Assets by Business Segment(1)



#### **Total Revenue by Business Segment**



(1) As at 31 March 2019, adjusting for hotel revaluation surplus.

# Suitably Geared Up to Support Future Growth

Additional borrowing for land purchases and business acquisitions

|                                                        | 31.3.2019 | 31.3.2018 |
|--------------------------------------------------------|-----------|-----------|
|                                                        | HK\$'M    | HK\$'M    |
| Bank loans, notes and bonds                            | 21,367    | 16,372    |
|                                                        |           |           |
| Investment securities                                  | 4,422     | 3,520     |
| Bank and cash balances (1)                             | 2,648     | 4,