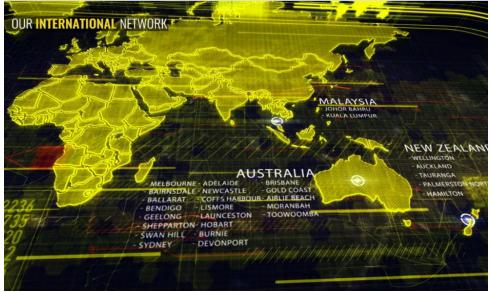

# Growth Supported by Australian & Europe Regional Expansion

|                                    |                    | 31/3/2019   |                    | 31/3/2018   |
|------------------------------------|--------------------|-------------|--------------------|-------------|
|                                    | No. of<br>Car Park | No. of Bays | No. of<br>Car Park | No. of Bays |
| Australia                          |                    |             |                    |             |
| Owned and managed                  | 22                 | 4,038       | 23                 | 4,073       |
| Managed only                       | 404                | 73,611      | 362                | 68,102      |
| Joint Venture owned <sup>(1)</sup> | 1                  | 383         | 1                  | 383         |
| New Zealand                        |                    |             |                    |             |
| Owned and managed                  | 3                  | 970         | 3                  | 970         |
| Managed only                       | 45                 | 8,601       | 38                 | 7,417       |
| <b>United Kingdom</b>              |                    |             |                    |             |
| Owned and managed                  | 1                  | 1,800       | 1                  | 1,800       |
| Managed only                       | 3                  | 675         | -                  | -           |
| Malaysia                           |                    |             |                    |             |
| Owned and managed                  | 2                  | 2,066       | 2                  | 2,066       |
| Managed only                       | 5                  | 5,133       | 4                  | 2,571       |
| Hungary                            |                    |             |                    |             |
| Owned and managed                  | 6                  | 1,392       | 6                  | 1,392       |
| Managed only                       | 2                  | 474         | 1                  | 94          |
| Total                              | 494                | 99,143      | 441                | 88,868      |