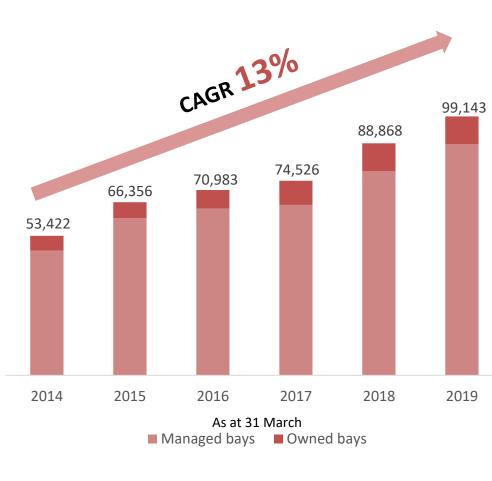

# Growth Supported by Australian & Europe Regional Expansion

|                                    |                    | 31/3/2019   |                    | 31/3/2018   |
|------------------------------------|--------------------|-------------|--------------------|-------------|
|                                    | No. of<br>Car Park | No. of Bays | No. of<br>Car Park | No. of Bays |
| Australia                          |                    |             |                    |             |
| Owned and managed                  | 22                 | 4,038       | 23                 | 4,073       |
| Managed only                       | 404                | 73,611      | 362                | 68,102      |
| Joint Venture owned <sup>(1)</sup> | 1                  | 383         | 1                  | 383         |
| New Zealand                        |                    |             |                    |             |
| Owned and managed                  | 3                  | 970         | 3                  | 970         |
| Managed only                       | 45                 | 8,601       | 38                 | 7,417       |
| <b>United Kingdom</b>              |                    |             |                    |             |
| Owned and managed                  | 1                  | 1,800       | 1                  | 1,800       |
| Managed only                       | 3                  | 675         | -                  | -           |
| Malaysia                           |                    |             |                    |             |
| Owned and managed                  | 2                  | 2,066       | 2                  | 2,066       |
| Managed only                       | 5                  | 5,133       | 4                  | 2,571       |
| Hungary                            |                    |             |                    |             |
| Owned and managed                  | 6                  | 1,392       | 6                  | 1,392       |
| Managed only                       | 2                  | 474         | 1                  | 94          |
| Total                              | 494                | 99,143      | 441                | 88,868      |