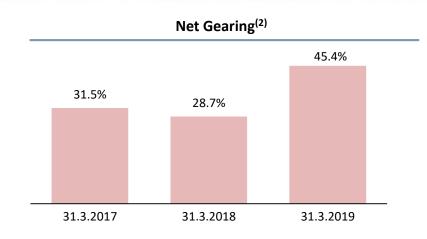

# Suitably Geared Up to Support Future Growth

Additional borrowing for land purchases and business acquisitions

|                                                        | 31.3.2019 | 31.3.2018 |
|--------------------------------------------------------|-----------|-----------|
|                                                        | HK\$'M    | HK\$'M    |
| Bank loans, notes and bonds                            | 21,367    | 16,372    |
|                                                        |           |           |
| Investment securities                                  | 4,422     | 3,520     |
| Bank and cash balances (1)                             | 2,648     | 4,591     |
| Liquidity position                                     | 7,070     | 8,111     |
| Net debts <sup>(2)</sup>                               | 14,297    | 8,261     |
| Carrying amount of the total equity                    | 12 622    | 12 144    |
| Carrying amount of the total equity                    | 13,632    | 13,144    |
| Add: hotel revaluation surplus                         | 17,838    | 15,593    |
| Total equity adjusting for hotel revaluation surplus   | 31,470    | 28,737    |
| Net gearing ratio (net debts to total adjusted equity) | 45.4%     | 28.7%     |

#### **Secured and Unsecured Borrowings Mix**

- (1) Liquidity position includes restricted bank deposits, deposit in a financial institution and investment securities. Investment securities mainly represents fixed income investments. Total assets includes revaluation surplus on hotel assets
- (2) Net gearing ratio represents total bank loans, notes and bonds less investment securities, bank and cash balances divided by carrying amount of total equity and hotel revaluation surplus.
- (3) EBITDA is defined as: profit before taxation + finance costs + depreciation and amortisation. EBITDA includes gain on disposals of the hotel
- (4) Finance costs does not include amounts capitalised for properties under development