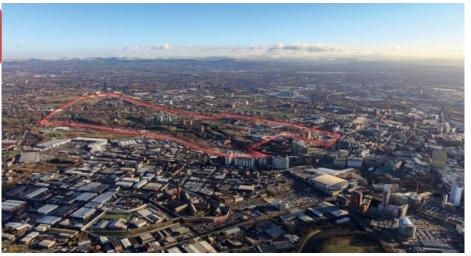

### Manchester: Northern Gateway Master Planning Approved

#### **First Major Milestone**

Strategic Regeneration Framework (SRF) approved by the Council in February 2019

- •530 family homes and first-time buyer apartments in the Collyhurst Village neighbourhood commencing in 2020
- •More than 550 apartments at Victoria Riverside commencing in 2020
- •A series of major infrastructure projects will unlock up to 5,500 new homes

### **Northern Gateway, Manchester**

Largest residential opportunity for transformational change ever in Manchester

- ✓ New homes: approximately 15,000
- ✓ Site area: 390 acres
- ✓ Period: over the next fifteen to twenty years
- ✓ Major land acquired recently: Victoria Riverside and Addington Street