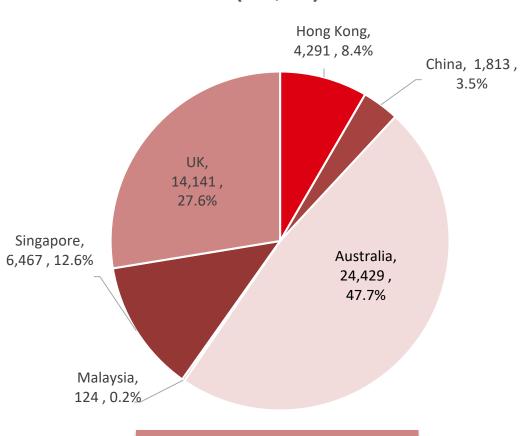

#### Total Assets by Business Segment(1)

#### **Total Revenue by Business Segment**

(1) As at 31 March 2019, adjusting for hotel revaluation surplus.