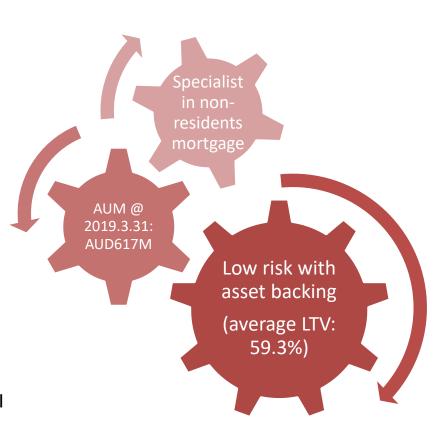

## BC Group: Mortgage Finance Platform

- Fast growing international mortgage lending platform
- Synergistic to the Group's property development business
  - An Australian Credit Licence holder to provide Australian regulated loans to residential property buyers
- Important milestone :
  - Completed restructuring and established BC Group, resulting in HK\$176M gain from restructuring
  - 2 prominent FI investors invested 25% stake in BC Group
  - ➤ HK\$70M profit contributed to the Group<sup>(1)</sup>
- FEC holds 50.66% and committed up to AUD75M with balance supported by international investment banks and FI investors