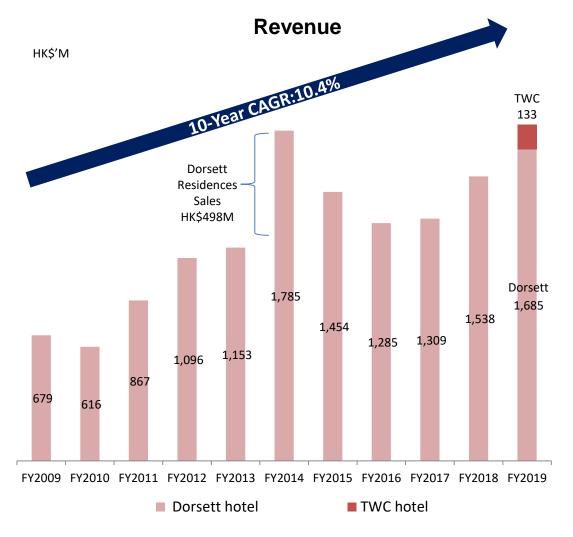

# **GP Margin Stays Healthy**

|                                               | FY2019  |                                   |          |                                    |          | FY2018  |                                   |          |                                    |          |
|-----------------------------------------------|---------|-----------------------------------|----------|------------------------------------|----------|---------|-----------------------------------|----------|------------------------------------|----------|
|                                               | Revenue | Gross profit (after depreciation) |          | Gross profit (before depreciation) |          | Revenue | Gross profit (after depreciation) |          | Gross profit (before depreciation) |          |
|                                               | HK\$ M  | HK\$ M                            | Margin % | нк\$ М                             | Margin % | HK\$ M  | нк\$ М                            | Margin % | нк\$ м                             | Margin % |
| Property development                          | 3,811   | 1,356                             | 35.6%    | 1,356                              | 35.6%    | 3,431   | 1,705                             | 49.7%    | 1,705                              | 49.7%    |
| Hotel operations and management               | 1,818   | 782                               | 43.0%    | 1,126                              | 61.9%    | 1,538   | 645                               | 42.0%    | 959                                | 62.3%    |
| Car park operations and facilities management | 720     | 116                               | 16.1%    | 151                                | 20.9%    | 666     | 122                               | 18.3%    | 150                                | 22.6%    |
| Gaming operations                             | 259     | 155                               | 59.8%    | 173                                | 66.6%    | N/A     | N/A                               | N/A      | N/A                                | N/A      |
| Others                                        | 234     | 201                               | 86.1%    | 201                                | 86.1%    | 196     | 162                               | 82.5%    | 162                                | 82.5%    |
| Total                                         | 6,842   | 2,610                             | 38.1%    | 3,007                              | 43.9%    | 5,831   | 2,634                             | 45.2%    | 2,976                              | 51.0%    |

# Dorsett: Strong Operating Performance with RevPAR Growth