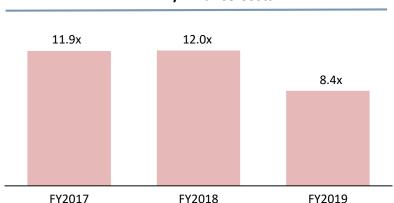

#### **Balanced Debt Profile Mix**

- Natural currency hedge
- Over 27% of debt related to construction supported by pre-sales

Note: Include an amount of approximately HK\$1,044 million which is reflected as liabilities due within one year even though such sum is not repayable within one year, as the relevant banks and/or financial institutions have discretionary rights to demand immediate repayment.