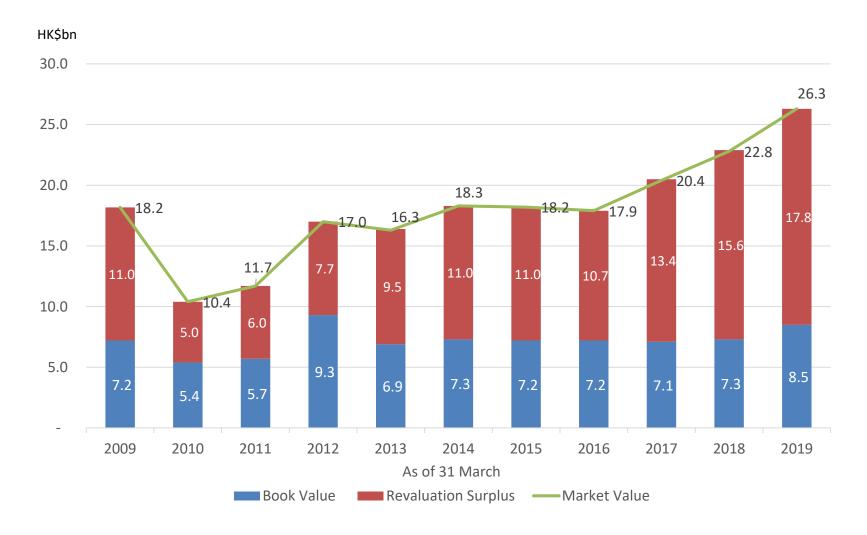

# Significant Hidden Value in Hotel Portfolio

HK\$17.8bn of revaluation surplus not reflected on Balance Sheet